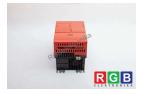

## Repair 31C040-503-4-00 SEW EURODRIVE

We will repair every SEW EURODRIVE device. If you cannot find the device that interests you, please contact us. We collect the devices **free of charge** via a courier or in person, thanks to which we are able to carry out the repair within several hours. We will diagnose your equipment **for free**, and if you do not decide on our service, you will not incur any costs. We offer **24 months warranty** for all completed repairs. We are available 24/7, also at weekends and on holidays. **Call us 24/7**: <u>+48 71 750 09 77</u> and receive immediate help.

## SPECIFICATIONS

| MANUFACTURER | SEW EURODRIVE                 |
|--------------|-------------------------------|
| MODEL        | 31C040-503-4-00               |
| CATEGORY     | Servoamplifiers and inverters |
| DIMENSIONS   | 19.0 cm x 19.0 cm x 27.0 cm   |
| WEIGHT       | 6.0 kg                        |